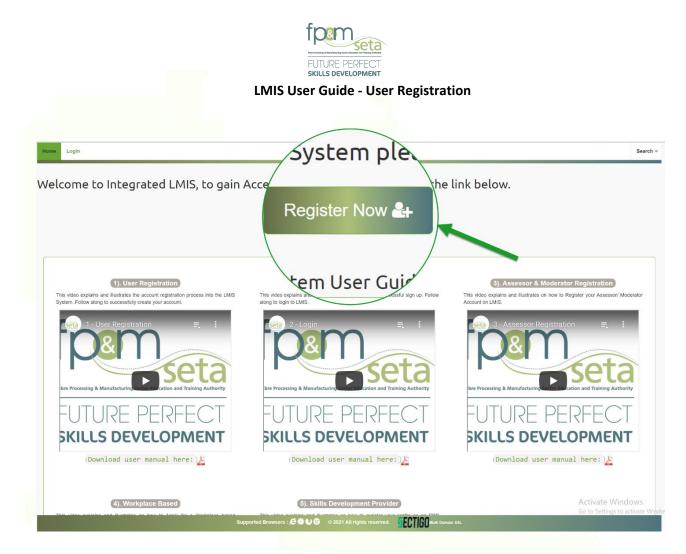

### 2.2 Register a User (With Any User Type)

i. To register on the LMIS System, you click on the "Register Now" button to open the Registration page as below:

i. You must complete your information shown in the screen below to register as a User choose your desired user type: